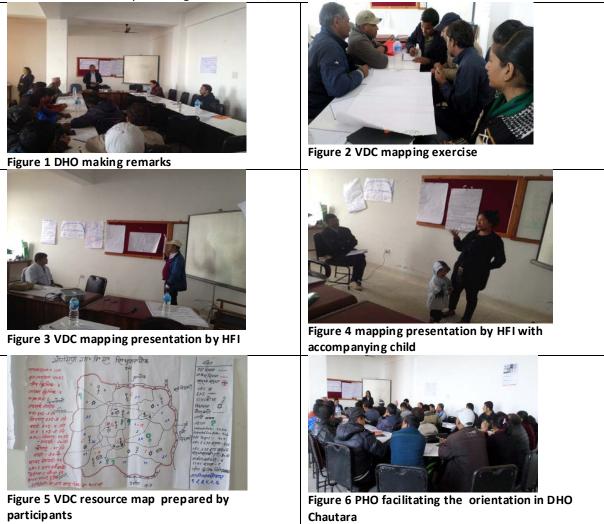

# 2.1.1. Orientation of health facility in-charges: 3 batches (7-8, 14-15 and 16-17 December 2014)

A two-day orientation for health facility in-charges on the EPI/FP integration process was carried out in 3 batches at the district health office (DHO) Chautara. The orientation of the first batch was conducted on 7-8 December, 2014. The other two batches were oriented on 14-15 and 16-17 December, 2014. The district health officer (DHO), senior public health officer and district supervisors were involved in the orientation which was facilitated by NHSSP with support from the DHO team. The Health Management Information System (HMIS) officer from Management Division (MD)/Department of Health Services (DoHS) also participated.

# (The programme schedule is presented in Annex 1)

**Day 1:** The orientation began with the senior public health officer, Mrs. Mangala Manandhar, welcoming participants and facilitating their introduction. After also welcoming the participants, Dr. Sagar Kumar Raj Bhandari, chief of DHO, presented the overall objectives of the two day programme and described the sessions to be covered. Ms. Kamala Shrestha, from NHSSP/FHD, presented the current status of the national FP programme and the rationale for integration. She also addressed group health education, informal talks with postpartum mothers during immunisation, counseling for eligible mothers, services and referrals by using the flex chart. Mr Suman Pant, district coordinator/NHSSP, presented the objectives and rationale for immunisation emphasizing its potential for integration with FP services.

Mapping of the health facility included: target population, expected births, target immunisation population, human resources, number of EPI clinics by type and distance and commitment for implementation etc.

The mapping process was facilitated by Dr Rajendra Gurung. All of the health facility in-charges expressed their commitment to starting the programme. They noted that a number of issues such as staff shortages and inappropriate outreach locations could be managed locally in coordination with the DHO and HFOMCs.