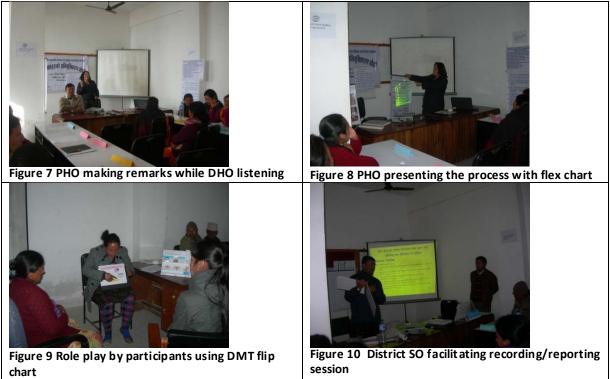

**Day 2:** Dr Rajendra Gurung chaired the session on FP methods, indications and precautions and highlighted the key points to be considered when providing counseling to dients. He also made a presentation on logistics management and the mobilization of information, education and communication (IEC) materials. Kamala Shrestha facilitated a final technical session on recording and reporting in order to monitor progress and programme impact.

# Discussion and consensus

- Brief discussions on reporting and recording with district supervisors and Health Management Information System (HMIS) officers from HMIS/Management Division took place resulting in the following recommendation and questions:
  - A separate pilot-specific reporting and recording tool is needed to capture reporting and recording requirements. How to ensure that forms are filled in correctly and reported on regularly by health workers?
  - What is the role of Health Research and Social Development Forum (HERD)/Mott MacDonald in monitoring and evaluation efforts at district and sub-district level?
- VDC mapping:
  - How many health facilities are already providing FP/EPI services (ie. unofficially)?
  - Two health facilities do not have their own building;
  - FCHVs are active in most VDCs and support immunisation activities;
  - HFOMCs are not active in some VDCs;
  - In general, contracted staff work more than regular staff;
  - EPI outreach clinics that are co-located with primary health care outreach dinics (PHC-ORCs) normally have supplies and equipment for both EPI and the PHC-ORCs. However, EPI clinics that are not co-located with PHC-ORCs will face logistical support challenges after FP/EPI integration. They may need a backpack, weighing machines etc;
  - Some schools are closed on EPI clinic days;
  - Health facilities with small staff numbers often close their facilities and only offer services at EPI clinics or PHC-ORCs (in coordination with HFOMCs);
  - Most health facility in-charges gave a strong commitment to implement the pilot intervention;
  - Various concerns were expressed by health workers during the meeting (see Annex 2).

Yuba Raj Paudel, monitoring and evaluation officer, and Surya Khadka, statistics officer, presented a session on recording and reporting activities in order to monitor progress and assess programme impact. Rudralal Shrestha, DHO storekeeper, made a presentation on logistics management and the mobilisation of IEC materials.